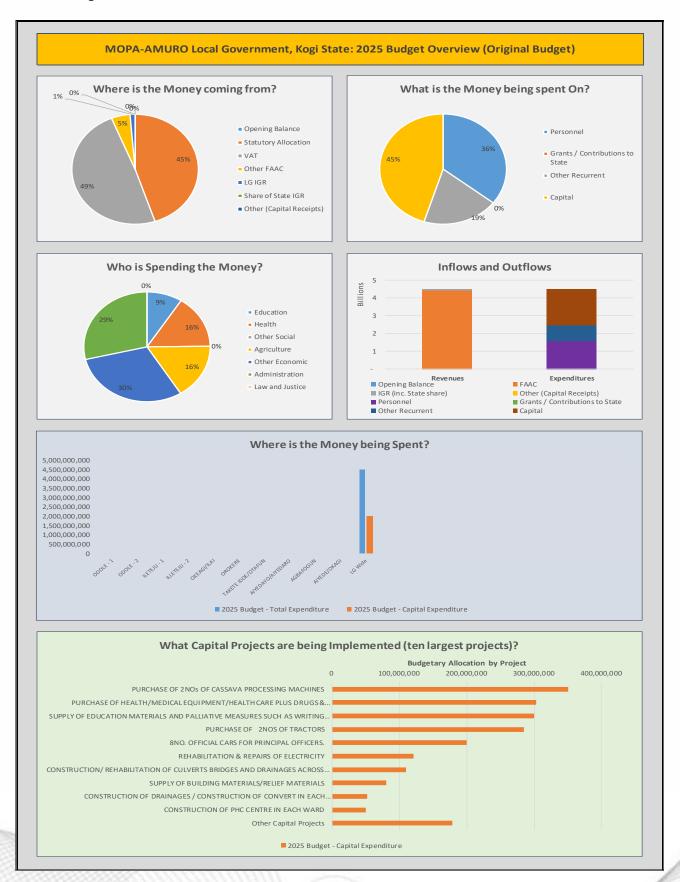

### Kogi State - MOPA-AMURO Local Government: 2025 Budget Overview (Original Budget)

| Revenue by Econonic             | 2025 Budget   | Expenditure by Capital Project (                                                                                  |                    | Capital Expenditure |
|---------------------------------|---------------|-------------------------------------------------------------------------------------------------------------------|--------------------|---------------------|
| Opening Balance                 | -             | PURCHASE OF 2NOs OF CASSAVA<br>MACHINES                                                                           | A PROCESSING       | 350,000,000         |
| Statutory Allocation            | 2,019,321,870 | PURCHASE OF HEALTH/MEDICAI<br>EQUIPMENT/HEALTH CARE PLUS<br>MEDICAMENT AND EQUIPMENT<br>PHC IN CENTRE'S IN THE LG | S DRUGS &          | 303,143,940         |
| VAT                             | 2,202,766,120 | SUPPLY OF EDUCATION MATERI,<br>MEASURES SUCH AS WRITING M<br>ETC. FOR MASS LITERARY IN THI<br>GOVERNMENT AREA     | IATERIALS TEXTBOOK | 299,823,550         |
| Other FAAC                      | 215,436,700   | PURCHASE OF 2NOS OF TRACTORS                                                                                      |                    | 285,190,000         |
| LG IGR                          | 58,000,000    | 8NO. OFFICIAL CARS FOR PRINC                                                                                      | IPAL OFFICERS.     | 200,000,000         |
| Share of State IGR              | -             | REHABILITATION & REPAIRS OF I                                                                                     | ELECTRICITY        | 120,500,000         |
| Other (Capital<br>Receipts)     | -             | CONSTRUCTION/ REHABILITATION BRIDGES AND DRAINAGES ACRO GOVERNMENT                                                |                    | 110,000,000         |
| Total Revenue                   | 4,495,524,690 | SUPPLY OF BUILDING MATERIAL                                                                                       | S/RELIEF MATERIALS | 80,000,000          |
|                                 |               | CONSTRUCTION OF DRAINAGES<br>CONVERT IN EACH WARD(OKEGI<br>ILETEJU, IKEJI, OKEAGI, OROKERI<br>AYETEJU AND AYEDE.  | URU,ADOGBE,        | 52,322,340          |
| Expenditure by<br>Economic      | 2025 Budget   | CONSTRUCTION OF PHC CENTRE                                                                                        | IN EACH WARD       | 50,000,000          |
| Personnel                       | 1,596,382,080 | Other Capital Projects                                                                                            |                    | 178,420,000         |
| Grants / Contributions to State | -             | Total                                                                                                             |                    | 2,029,399,830       |
| Other Recurrent                 | 869,742,780   |                                                                                                                   |                    |                     |
| Capital                         | 2,029,399,830 |                                                                                                                   | 1                  |                     |
| Total Expenditure               | 4,495,524,690 |                                                                                                                   |                    |                     |
|                                 | -             | 1                                                                                                                 |                    |                     |

**Table 1: Budget Overview** 