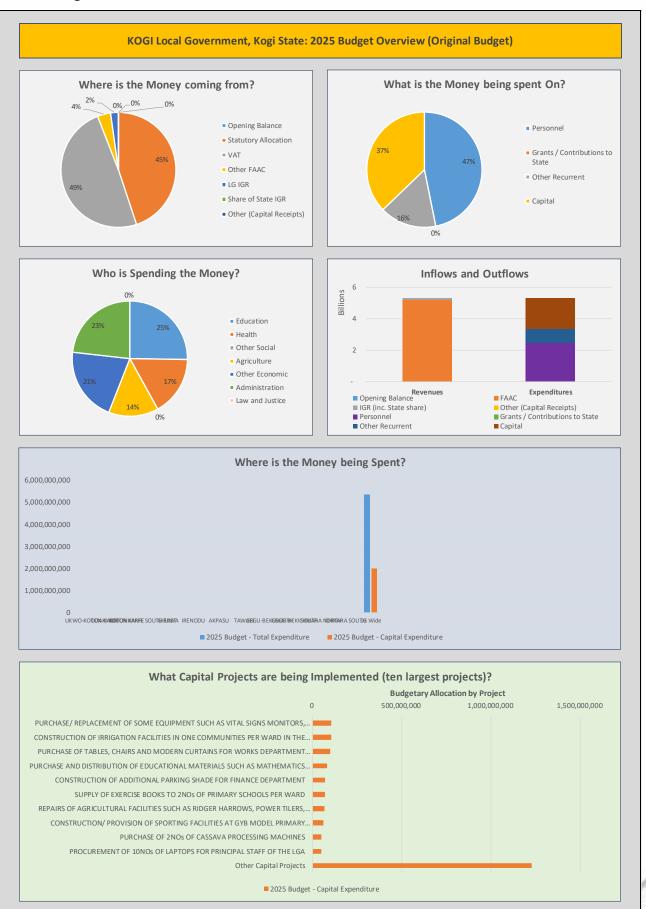

## 1 Budget Overview

Health

Other Social

Administration

Law and Justice

**Total Expenditure** 

Agriculture
Other Economic

891,872,866

746,434,872

1,111,516,718

1,238,671,266

5,335,755,280

## Kogi State - KOGI Local Government: 2025 Budget Overview (Original Budget)

| Overview (Original Budget)      |               |                                                                                                                                                      |                     |  |
|---------------------------------|---------------|------------------------------------------------------------------------------------------------------------------------------------------------------|---------------------|--|
| Revenue by<br>Economic          | 2025 Budget   | Expenditure by Capital Project (10 Largest Projects)                                                                                                 | Capital Expenditure |  |
| Opening Balance                 | -             | PURCHASE/ REPLACEMENT OF SOME EQUIPMENT SUCH AS VITAL SIGNS MONITORS, BLOOD PRESSURE MONITOR, THERMOMETER, PULSE OXIMETER, ETC. AT SOME SELECTED PHC | 105,000,000         |  |
| Statutory Allocation            | 2,396,243,800 | CONSTRUCTION OF IRRIGATION FACILITIES IN ONE COMMUNITIES PER WARD IN THE LGA                                                                         | 104,133,930         |  |
| VAT                             | 2,624,681,410 | PURCHASE OF TABLES, CHAIRS AND MODERN CURTAINS FOR WORKS DEPARTMENT STAFF                                                                            | 100,000,000         |  |
| Other FAAC                      | 197,787,920   | PURCHASE AND DISTRIBUTION OF EDUCATIONAL MATERIALS SUCH AS MATHEMATICS AND ENGLISH TEXTBOOKS TO STUDENTS ACROSS THE LGA.                             | 80,000,000          |  |
| LG IGR                          | 117,042,150   | CONSTRUCTION OF ADDITIONAL PARKING SHADE FOR FINANCE DEPARTMENT                                                                                      | 70,000,000          |  |
| Share of State IGR              | -             | SUPPLY OF EXERCISE BOOKS TO 2NOS OF PRIMARY SCHOOLS PER WARD                                                                                         | 70,000,000          |  |
| Other (Capital<br>Receipts)     | -             | REPAIRS OF AGRICULTURAL FACILITIES SUCH AS RIDGER HARROWS, POWER TILERS, HARVESTERS , PLANTERS                                                       | 67,866,070          |  |
| Total Revenue                   | 5,335,755,280 | CONSTRUCTION/ PROVISION OF SPORTING FACILITIES AT GYB MODEL PRIMARY SCHOOL PER WARD                                                                  | 60,000,000          |  |
|                                 |               | PURCHASE OF 2NOs OF CASSAVA PROCESSING MACHINES                                                                                                      | 50,000,000          |  |
| Expenditure by<br>Economic      | 2025 Budget   | PROCUREMENT OF 10NOs OF LAPTOPS FOR PRINCIPAL STAFF OF THE LGA                                                                                       | 50,000,000          |  |
| Personnel                       | 2,499,659,270 | Other Capital Projects                                                                                                                               | 1,228,267,210       |  |
| Grants / Contributions to State | -             | Total                                                                                                                                                | 1,985,267,210       |  |
| Total Expenditure               | 5,335,755,280 |                                                                                                                                                      |                     |  |
| Expenditure by<br>Sector        | 2025 Budget   |                                                                                                                                                      |                     |  |
| Education                       | 1,347,259,558 |                                                                                                                                                      |                     |  |
|                                 | 004 070 000   | 1                                                                                                                                                    |                     |  |

**Table 1: Budget Overview** 