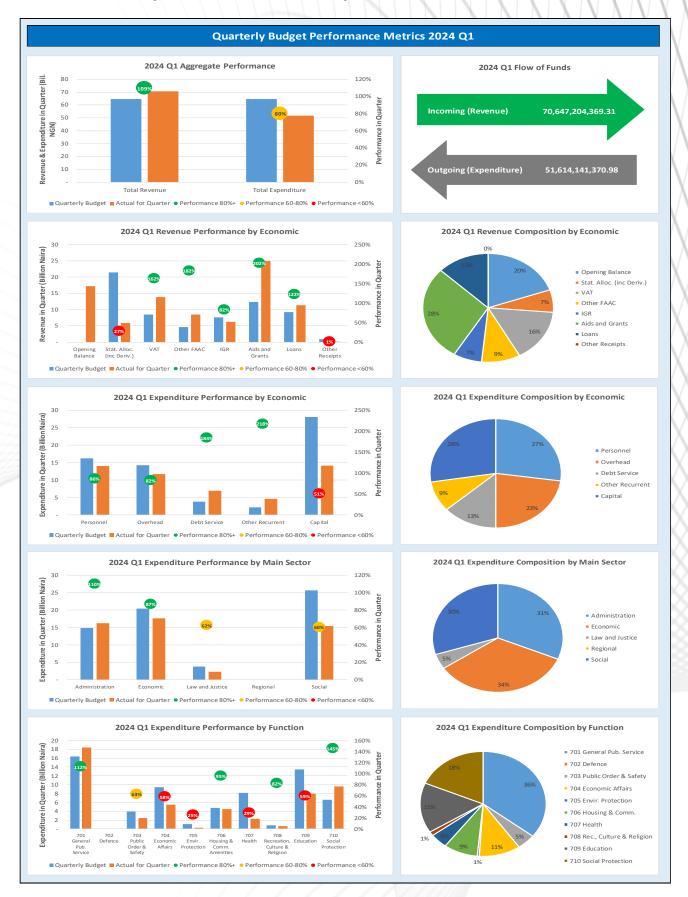

From table 1, the total Approved recurrent revenue (Government share of FAAC and Internally Generated Revenue) has the total approved budgetary provision of N168,406,138,861. Of this sum, N34,327,976,721.23 was achieved with 20.4% performance. Whereas the Government Share of FAAC has the total approved budgetary provision of N138,170,806,176. Of this sum, N28,112,836,308.67 was achieved with the performance of 20.3% and Internally Generated Revenue has the total approved budgetary provision of N30,235,332,685. Of this sum, N6,215,140,412.56 was achieved with the performance of 20.6% as of the end of March 2024.

In addition, the sum of N89,872,362,478 was budgeted as a total capital receipt from various sources. They include Aid and Grants and Capital Development Fund (CDF) Receipts. This is further disaggregated into Foreign and Domestic Capital Receipts. The performance of Capital Receipts stood at N36,319,227,648.08 as of the end of March 2024, representing 40.4% performance.

On the other hand, the total approved recurrent expenditure (Personnel, Overhead and Other Recurrent Costs) has the annual appropriation of N145,736,429,609. Of this sum, N37,403,009,040.70 was spent, representing 25.7% performance. The Personnel Costs was N65,071,493,479 out of which the sum of N14,055,405,868.21 was also spent, representing 21.6% performance. The Overhead Costs appropriated was N57,002,294,550 out of which the sum of N11,751,522,480.43 was expended, representing 20.6% performance. In addition, other Recurrent costs (2203-2209) have appropriated the sum of N23,662,641,580 Out of this, N11,596,080,692.06 was spent, representing 49.0% performance.

The total Capital Expenditure is N112,542,071,730. However, only the sum of N14,211,132,330.28 was expended, as of end of March 2024, representing 12.6% performance.

### **Conclusion**

The total approved revenue for the 2024 fiscal year stands at N258,278,501,339, out of which the total sum of N87,915,025,141.31 was realized, including the opening balance, representing 34.0% performance as of March 31<sup>st</sup> 2024. However, the total actual revenue (Government share of FAAC, Internally Generated Revenue, Aid and Grants and Capital Development Fund Receipts) performance without the Opening Balance stood at N70,647,204,369.31 representing 27.4% (See table 1 & 2).

On the other hand, the Approved total expenditure for the 2024 fiscal year is N258,278,501,339. Of this, the total sum of N51,614,141,370.98 was expended, representing 20.0% performance as of March 31st 2024.

Furthermore, from the table 3 & 9, the total approved revenue estimates for (January – March), 2024 fiscal year was N64,569,625,334.75 (Internally Generated Revenue, Federation Accounts and Capital Receipts). However, the total sum of N70,647,204,369.31 was realized, representing 109.41% performance for the year. If the Opening balance is added, the performance will rise to N87,915,025,141.31 representing 136.16%. Out of this amount, the sum of N6,215,140,412.56 came from Internally Generated Revenue Sources, N28,112,836,308.67 came from Federal Transfer while N36,319,227,648.08 came from Capital Receipts.

On the other hand, the Total Expenditure estimates from (January – March) 2024 fiscal year was N64,569,625,334.75 consisting of Personnel Costs, Overhead Costs, Public Debt Charges and Capital Expenditure. Out of this, the total sum of N51,614,141,370.98 was expended, representing 79.94% performance for the year under review. A further break down of the performance indicates that the sum of N14,055,405,868.21 was for Personnel Costs, N11,751,522,480.43 was for Overhead Costs, N11,596,080,692.06 was for public debts charges & others and N14,211,132,330.28 was for Capital Expenditure.

The total sectoral allocation in Kogi State Stood at N258,278,501,339 for the year 2024 Approved Budget Expenditure. A breakdown of allocations to the sectors as total approved budgetary provisions are: Administrative N59,087,163,318, Economic N81,507,729,867, Law and Justice N14,975,359,809 and Social N102,708,248,345. The total provisions for the 4 sectors in the first quarter of the year 2024 are N64,569,625,335 which is broken into: Administrative - N14,771,790,830, Economic - N20,376,932,467 Law & Justice - N3,743,839,952 and Social - N25,677,062,086. It is noted that the 4 sectors' performances for the first quarter (January - March 2024) are as follows: Administrative N16,207,517,967.87 with 109.72% Economic N17,631,973,353.10 with 86.53% Law and Justice N2,325,177,886.36 with 62.11% and Social N15,449,472,163.65 with 60.17%.

While the performance against the overall Budget of 2024 stood at N51,614,141,370.98, representing 20.00%. This is broken into the following performances for the overall fiscal Budget of the year: Administrative at N16,207,517,967.87 with 27.40%, Economic at N17,631,973,353.10 with 21.60%, Law & Justice at N2,325,177,886.36 with 15.50% and Social at N15,449,472,163.65 with 15.00%.

Finally, the total Functional allocation in Kogi State Stood at N258,278,501,339 for the year 2024 Approved Budget Expenditure. This is a breakdown of the 9 main functions of government with their total approved budgetary provisions as: General Public Services N65,564,293,751, Public Order and Safety N15,820,499,226, Economic Affairs N37,798,185,373, Environmental Protection N4,323,457,636, Housing and Community Amenities N18,948,601,460, Health N32,536,366,683, Recreation, Culture and Religion N3,142,520,544, Education N53,786,550,153 and social protection N26,358,026,513. However, the 9 Main Functions of Government have total approved budgetary provisions for the first quarter of the year 2024 as N64,569,625,334.75 which is broken into General Public Services N16,391,073,437.75, Public Order and N3,955,124,806.50, Economic Affairs N9,449,546,343.25, Environmental Protection N1,080,864,409.00, Housing And Community Amenities N4,737,150,365.00, Health N8,134,091,670.75, Recreation, Culture And Religion N785,630,136.00, Education N13,446,637,538.25 and Social protection N6,589,506,628.25. It may interest us to note that the 9 Main Functions of Government performances for first quarter (January - March 2024) are as follow: General Public Services N18,351,075,165.42 with 111.96%, Public Order and Safety N2,476,931,285.06 with 62.63%, Economic Affairs N5,484,594,560.99 with 58.04%, Environmental Protection N269,240,643.25 with 24.91%, Housing And Community Amenities N4,515,969,830.26 with 95.33%, Health N2,318,895,370.20 with 28.51%, Recreation, Culture And Religion N647,047,626.52 with 82.36%, Education N7,993,959,479.52 with 59.45% and Social protection N9,556,427,409.77 with 145.02%.

While the performance against the overall Budget of 2024 of the function of Government stood at N51,614,141,370.98, representing 20.00%. This is broken down as follow: General Public Services N18,351,075,165.42 with 28.00%, Public Order and Safety N2,476,931,285.06 with 15.70%, Economic Affairs N5,484,594,560.99 with 14.50%, Environmental Protection N269,240,643.25 with 6.20%, Housing and Community Amenities N4,515,969,830.26 with 23.80%, Health N2,318,895,370.20 with 7.10%, Recreation, Culture And Religion N647,047,626.52 with 20.60%, Education N7,993,959,479.52 with 14.90% and Social protection N9,556,427,409.77 with 36.30%.