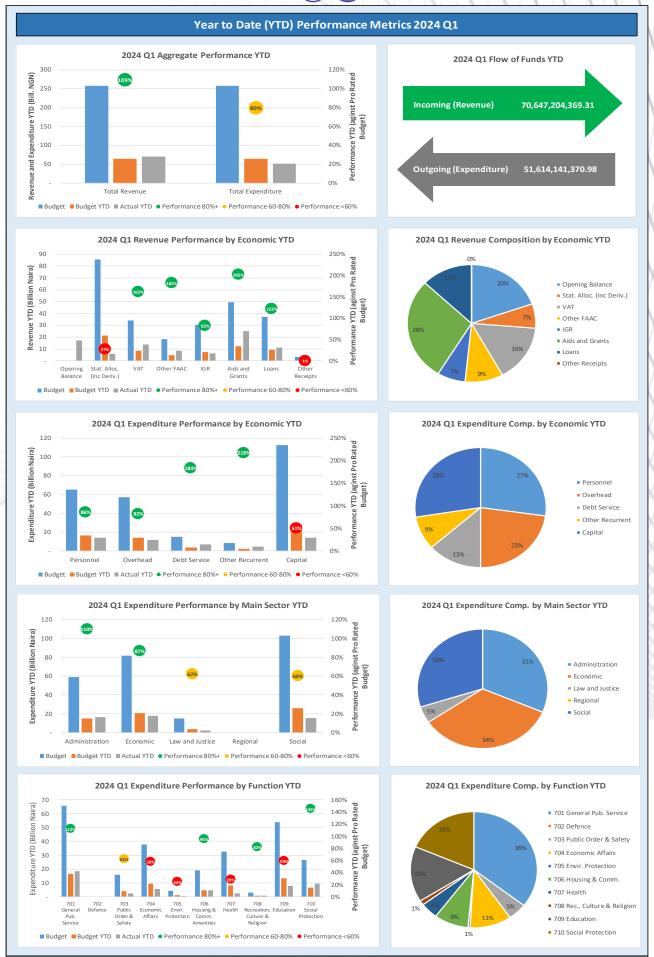

# 2.F Summary Fiscal Performance Graphs

The graphs above show the Budget Performance for the first quarter and the overall performance for the 2024 fiscal year.

The total approved revenue for the 2024 fiscal year stands at N258,278,501,339. Out of this, the sum of N64,569,625,334.75 is for the first quarter estimates for both recurrent and capital receipts (January - March 2024). However, the total sum of N70,647,204,369.31 was realized, representing 109.41% performance for the first quarter while, N70,647,204,369.31 was realized, representing 27.40% Performance Year to Date against the 2024 fiscal year.

On the other hand, the approved budget expenditure for the 2024 fiscal year was N258,278,501,339. Out of this, the sum of N64,569,625,334.75 was for the first quarter budgetary provision for both recurrent and capital expenditure (January - March 2024). However, the actual expenditure for the first quarter was N51,614,141,370.98 representing 79.94% performance, and that of the Performance Year to Date against the 2024 fiscal year is N51,614,141,370.98 representing 20.00% performance.

The total approved recurrent revenue estimates (Budgetary Provisions) for the first quarter (January - March 2024) is N42,101,534,715.25 (Internally Generated Revenue (IGR) + Federal Transfer). Out of this estimate, IGR is estimated as N7,558,833,171.25 and Federal Transfer provision is N34,542,701,544 with the breakdown as shown in the bracket (Statutory allocation is N21,412,544,756.75, Share of VAT is N8,504,269,605.25 and Other FAAC Revenues is N4,625,887,182), However, the total sum of N34,327,976,721.23 was realized in the first quarter, representing 81.54% performance. Out of this amount realized, N6,215,140,412.56 came from Internally Generated Revenue Sources with 82.22% while N28,112,836,308.67 came from Federal Transfer with 81.39%. The breakdown of the Federal Transfer is shown in the bracket (Statutory Allocation is N5,881,347,668.16 with 27.47%, Share of VAT is N13,796,487,873.94 with 162.23% and Other FAAC Revenues is N8,435,000,766.57 with 182.34%).

The total approved recurrent revenue estimates (Budgetary Provisions) for the year estimates (January – December) 2024 was N168,406,138,861 (Internally Generated Revenue (IGR) + Federal Transfer). Out of this estimate, IGR is estimated as N30,235,332,685 and Federal Transfer provision is N138,170,806,176 with the breakdown as shown in the bracket (Statutory Allocation is N85,650,179,027 Share of VAT is N34,017,078,421 and Other FAAC Revenues is N18,503,548,728), However, the total sum of N42,101,534,715.25 was realized in the 2024 fiscal year performance, representing 81.54% performance. Out of this amount realized, N6,215,140,412.56 came from Internally Generated Revenue Sources with 82.22% while N28,112,836,308.67 came from Federal Transfer with 81.39%. The breakdown of the Federal Transfer is shown in the bracket (Statutory Allocation is N5,881,347,668.16 with 6.90%, Share of VAT is N13,796,487,873.94 with 40.60% and Other FAAC Revenues is N8,435,000,766.57 with 45.60%).

Similarly, the total approved capital receipts for the year 2024 is N89,872,362,478 out of this the sum of N22,468,090,619.50 represents the first quarter figures (January - March 2024), this comprises of AID AND GRANTS, LOANS/ BORROWINGS RECEIPT, & OTHER CAPITAL RECEIPTS with their quarter figures: N12,359,669,742.25, N9,272,021,403.50 & N836,399,473.75 respectively. However, the sum of N36,319,227,648.08 was collected, representing 40.40% performance of the total capital receipt. Out of this sum, N36,319,227,648.08 with 161.65% represent the first quarter performance. This is further broken down into AID AND GRANTS with performance as N24,987,627,536.94 (202.17%), LOANS/ BORROWINGS RECEIPT with performance as N11,326,056,723.40 (122.15%) and OTHER CAPITAL RECEIPTS with performance as N5,543,387.74 (0.66%).

Furthermore, the sum of N89,872,362,478 represents the 2024 overall approved Budget (January-December 2024), this comprises of AID AND GRANTS, LOANS/ BORROWINGS RECEIPT, & OTHER CAPITAL RECEIPTS with their figures: N49,438,678,969, N37,088,085,614 & N3,345,597,895 respectively. The sum of

N36,319,227,648.08 with 40.40% was realized representing the 2024 fiscal year performance. This is further broken down into AID AND GRANTS with performance as N24,987,627,536.94 (50.50%), LOANS/BORROWINGS RECEIPT with performance as N11,326,056,723.40 (30.50%) and OTHER CAPITAL RECEIPTS with performance as N5,543,387.74 (0.20%).

The approved recurrent expenditure for the period under review (January - March 2024) is N36,434,107,402.25. Out of this budgetary provision, Personnel Cost is N16,267,873,369.75, Overhead Cost is N14,250,573,637.50, Public Debt Service is N3,775,000,000 and Other Recurrent is N2,140,660,395. However, the actual recurrent expenditure for the same period was N37,403,009,040.70 representing 102.66% performance. The actuals breakdown is as follows: Personnel Costs is N14,055,405,868.21 with 86.40%, Overhead Cost is N11,751,522,480.43 with 82.46%, Public Debt Service is N6,939,265,359.69 with 183.82% and Other Recurrent is N4,656,815,332.37 with 217.54%.

The approved recurrent expenditure for the year 2024 budget estimates (January- December 2024) budgetary provision is N145,736,429,609. Out of this budgetary provision, Personnel Cost is N65,071,493,479. Overhead Cost is N57,002,294,550 Public Debt Service is N15,100,000,000 and Other Recurrent is N8,562,641,580. However, the actual for the same period was N37,403,009,040.70 representing 25.70% performance. The breakdown is as follows: Personnel Costs is N14,055,405,868.21 with 21.60%, Overhead Cost is N11,751,522,480.43 with 20.60%, Public Debt Service is N6,939,265,359.69 with 46.00% and Other Recurrent is N4,656,815,332.37 with 54.39%.

The total sum of N112,542,071,730 was approved for capital expenditure for the year 2024. Out of this, the sum of N28,135,517,932.50 was for the first quarter estimates (Jan-March 2024). while the sum of N14,211,132,330.28 was expended for the year 2024 performance year, representing 12.60% performance. Out of this amount, N14,211,132,330.28 was spent for the first quarter of the year 2024, representing 50.51% performance.