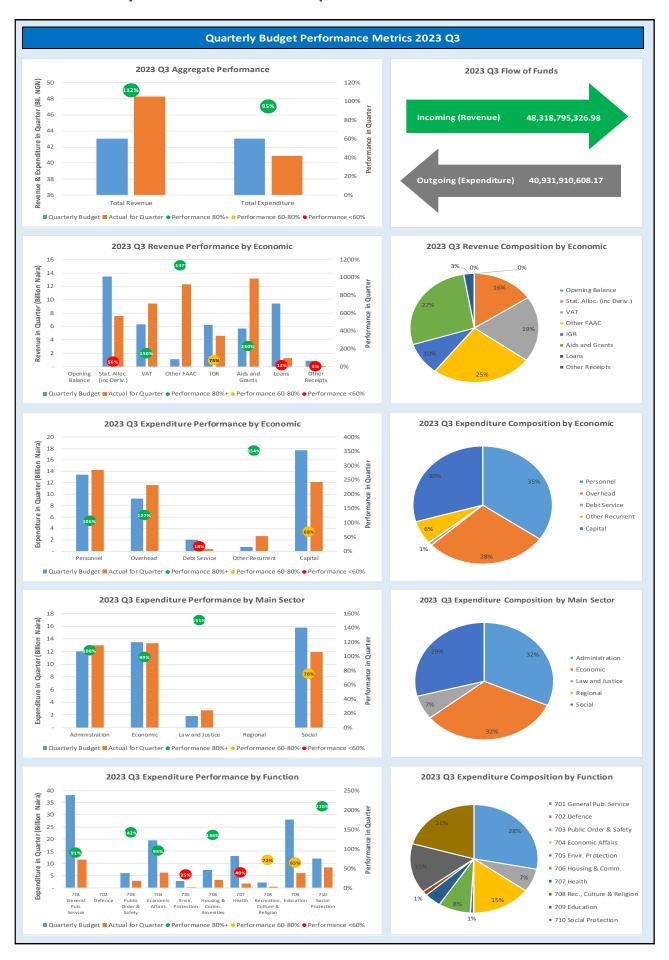

This report assesses the Q3 of the approved 2023 budget against each organizational unit. The actual total expenditures for quarter 3 (Q3) stood at N40,931,910,608.17 while, the cumulative Q1 – Q3 total expenditure (2023 Performance Year to Date (Q1-Q3)) stood at N105,302,301,279.49. Also, the actual total revenue realised for Q3 from the core economic classification of revenue, Government Share of FAAC, IGR and Capital Receipts was N48,318,795,326.98. While, 2023 Performance Year to Date (Q1-Q3) stood at N112,955,514,317.98 without the Opening Balance but with the Opening Balance, it stood at N136,540,347,538.70.

Tabular representation of the above analysis is shown below.

| Code ,T | Economic     | 2023 Original<br>Budget | 2023 Q3<br>Performance | 2023 Performance Year<br>to Date (Q1-Q3) | % Performance<br>Year to Date<br>against 2023<br>Original Budget | Balance (against<br>Original Budget) |
|---------|--------------|-------------------------|------------------------|------------------------------------------|------------------------------------------------------------------|--------------------------------------|
| 1       | Revenue      | 172,090,787,292.00      | 48,318,795,326.98      | 112,955,514,317.98                       | 65.60%                                                           | 59,135,272,974.02                    |
| 2       | EXPENDITURES | 172,090,787,292.00      | 40,931,910,608.17      | 105,302,301,279.49                       | 61.20%                                                           | 66,788,486,012.51                    |

## 2.F Summary Fiscal Performance Graphs

The graphs above show the Budget Performance for the third quarter and cumulative quarters (Q1-Q3) of 2023 fiscal year.

The total approved revenue for 2023 fiscal year stands at N172,090,787,292. Out of this, the sum of N43,022,696,823 is for the third quarter estimates for both recurrent and capital receipts (July-September), while N129,068,090,469 is for the cumulative (Q1-Q3) estimates for both recurrent and capital receipts (January-September) 2023. However, the total sum of N48,318,795,326.98 was realized, representing 112.31% performance for third quarter while, N112,955,514,317.98 was realized, representing 87.52% performance for Cumulative Q1-Q3 performance.

On the other hand, the approved budget expenditure for 2023 fiscal year was N172,090,787,292. Out of this, the sum of N43,022,696,823 was for the third quarter budgetary provision for both recurrent and capital expenditure (July-September 2023), While, N129,068,090,469 was for Cumulative Q1-Q3 estimates budgetary provision for both recurrent and capital expenditure (January-September, 2023). However, the actual expenditure for the third quarter was N40,931,910,608.17 representing 95.14% performance, and that of Cumulative Q1-Q3 performance is N105,302,301,279.49 representing 81.59% performance.

The total sectoral allocation in Kogi State Stood at N172,090,787,292 of the year 2023 Approved Budget Expenditure. A breakdown of allocations to the sectors with total approved budgetary provisions are: Administrative N48,089,094,174, Economic N53,697,184,800, Law and Justice N7,161,229,533 and Social N63,143,278,785. The projected provisions for the 4 sectors in third quarter of the year 2023 is N43,022,696,823 which is broken into: Administrative - N12,022,273,543.50, Economic - N13,424,296,200.00 Law & Justice - N1,790,307,383.25 and Social - N15,785,819,696.25. It is noted that the 4 sectors' performances for third quarter (July-September 2023) are as follow: Administrative N13,002,827,494.36 with 108.16%, Economic N13,308,040,683.66 with 99.13%, Law & Justice N2,701,519,334.75 with 150.90% and Social N11,919,523,095.39 with 75.51%.

Finally, the total Functional allocation in Kogi State Stood at N172,090,787,292 of the year 2023 Approved Budget Expenditure. This is breakdown to 9 main functions of government with total approved budgetary provisions as: General Public Services N50,666,048,092, Public Order and Safety N7,995,751,382, Economic Affairs N25,958,090,215, Environmental Protection N3,899,123,815, Housing and Community Amenities N9,780,098,332, Health N17,557,067,637, Recreation, Culture And Religion N2,929,291,821, Education N37,296,051,899 and Social protection N16,009,264,099. However, the 9 Main Functions of Government have total approved budgetary provisions for third quarter of the year 2023 as N43,022,696,823 which is broken into General Public Services N12,666,512,023, Public Order and Safety N1,998,937,845.50, Economic Affairs N6,489,522,553.75, Environmental Protection N974,780,953.75, Housing And Community Amenities N2,445,024,583, Health N4,389,266,909.25, Recreation, Culture And Religion N732,322,955.25, Education N9,324,012,974.75 and Social protection N4,002,316,024.75. It may interest us to note that the 9 Main Functions of Government performances for third quarter (July-September, 2023) are as follow: General Public Services N11,499,638,539.42 with 90.79%, Public Order and Safety N2,837,480,765.76 with 141.95%, Economic Affairs N6,169,112,489.60 with 95.06%, Environmental Protection N338,418,790.89 with 34.72%, Housing And Community Amenities N3,329,783,545.57 with 136.19%, Health N1,755,984,822.44 with 40.01%, Recreation, Culture And Religion N526,952,555.15 with 71.96%, Education N6,089,046,835.32 with 65.31% and Social protection N8,385,492,264.00 with 209.52%.