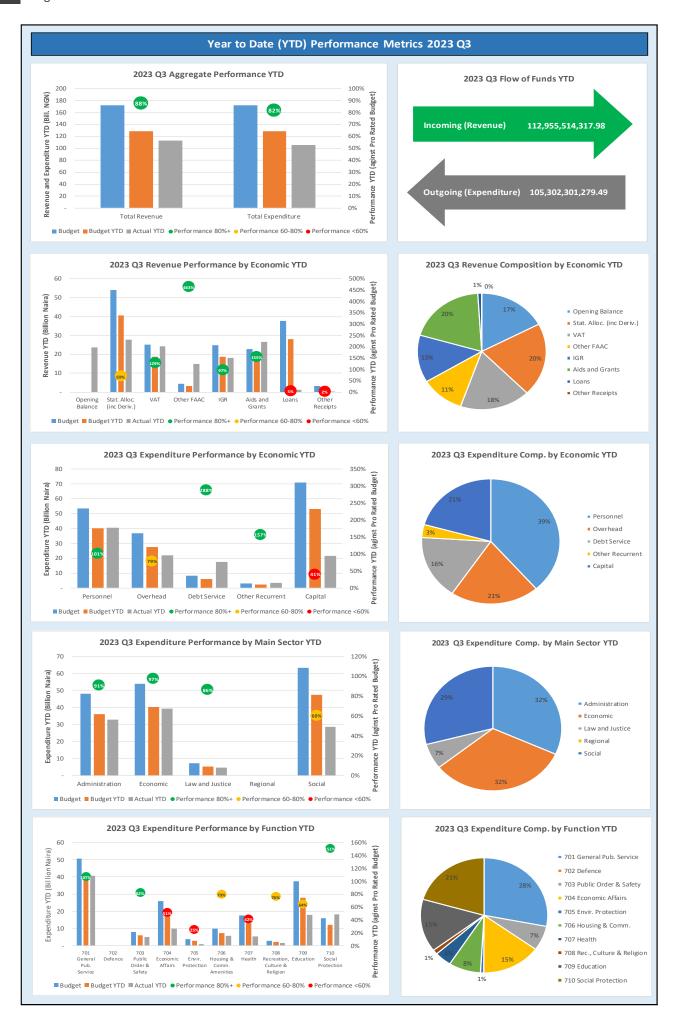

## **Conclusion**

The total approved revenue for 2023 fiscal year stands at N172,090,787,292, out of which the total sum of N136,540,347,538.70 was realized, including the opening balance, representing 79.3% performance as of September 30 2023. However, the total actual revenue (Government share of FAAC, Internally Generated Revenue, Aid and Grants and Capital Development Fund Receipts) performance without the Opening Balance stood at N112,955,514,317.98 representing 65.6% (See table 1 & 2).

On the other hand, the Approved total expenditure for 2023 fiscal year was N N172,090,787,292, Of this, the total sum of N105,302,301,279.49 was expended, representing 61.2% performance as at September 30, 2023.

Furthermore, from the table 3 & 9, the total revenue estimates for (January – September), 2023 fiscal year was N172,090,787,292. (Internally Generated Revenue, Federation Accounts and Capital Receipts). However, the total sum of N112,955,514,317.98 was realized, representing 65.6% performance for the year. If the Opening balance is added, the performance will rise to N136,540,347,538.70 representing 79.3%. Out of this amount, the sum of N18,006,125,282.28 came from Internally Generated Revenue Sources. The low performance of IGR can be attributed to obsolete revenue laws domicile in State MDAs, N67,009,888,771.72 came from Federal Transfer while N27,939,500,263.98 came from Capital Receipts.

On the other hands, the Total Expenditure estimates from (January – September) 2023 fiscal year was N172,090,787,292 consisting of Personnel Costs, Overhead Costs, Public Debt Charges and Capital Expenditure. Out of this, the total sum of N105,302,301,279.49 was expended, representing 61.2% performance for the quarter under review. A further break down of the performance indicates that, the sum of N40,685,917,249.53 was for Personnel Costs, N21,895,374,823.37 was for Overhead Costs, N20,997,504,121.26 was for public debts charges and others and N21,723,505,085.33 was for Capital Expenditure.

This report assesses the Q3 of the approved 2023 budget against each organizational unit. The actual total expenditures for quarter 3 (Q3) stood at N40,931,910,608.17 while, the cumulative Q1 – Q3 total expenditure (2023 Performance Year to Date (Q1-Q3)) stood at N105,302,301,279.49. Also, the actual total revenue realised for Q3 from the core economic classification of revenue, Government Share of FAAC, IGR and Capital Receipts was N48,318,795,326.98. While, 2023 Performance Year to Date (Q1-Q3) stood at N112,955,514,317.98 without the Opening Balance but with the Opening Balance, it stood at N136,540,347,538.70.

The total recurrent revenue estimates (Budgetary Provisions) for third quarter (July-September) 2023 was N27,062,069,546.50 (Internally Generated Revenue (IGR) + Federal Transfer). Out of this estimate IGR is estimated as N6,206,685,316.25 and Federal Transfer provision is N20,855,384,230.25 with breakdown as shown in the bracket (Statutory Allocation & Kogi state Mineral Fund (13% Derivation) is N13,500,000,000, Share of VAT is N6,275,000,000 and Other FAAC Revenues is N1,080,384,230.25), However, the total sum of N33,866,192,526.27 was realized in third quarter, representing 125.14% performance. Out of this amount realized, N4,637,080,067.39 came from Internally Generated Revenue Sources with 74.71% while N29,229,112,458.88 came from Federal Transfer with 140.15%. The breakdown of the Federal Transfer is shown in the bracket (Statutory Allocation & Kogi state Mineral Fund (13% Derivation) is N7,543,919,566.22 with 55.88%, Share of VAT is N9,403,654,137.29 with 149.86% and Other FAAC Revenues is N12,281,538,755.37 with 1,136.78%)

The total recurrent revenue estimates (Budgetary Provisions) for Cumulative Q1-Q3 estimates (January – September) 2023 was N81,186,208,639.50 (Internally Generated Revenue (IGR) + Federal Transfer). Out of this estimate IGR is estimated as N18,620,055,948.75 and Federal Transfer provision is N62,566,152,690.75 with breakdown as shown in the bracket (Statutory Allocation & Kogi state Mineral Fund (13% Derivation) is N40,500,000,000, Share of VAT is N18,825,000,000 and Other FAAC Revenues is N3,241,152,690.75), However, the total sum of N85,016,014,054 was realized in the cumulative Q1-Q3 performance, representing 104.72% performance. Out of this amount realized, N18,006,125,282.28 came from Internally Generated Revenue Sources with 96.70% while N67,009,888,771.72 came from Federal Transfer with 107.10%. The breakdown of the Federal Transfer is shown in the bracket (Statutory Allocation & Kogi state Mineral Fund (13% Derivation) is N27,793,988,422.76 with 68.63%, Share of VAT is N24,193,688,233.41 with 128.52% and Other FAAC Revenues is N15,022,212,115.55 with 463.48%)

However, the 4 Sectors have total Approved budgetary provisions for cumulative Q1-Q3 performance of the year 2023 (January-September 2023) at N129,068,090,469.00, which is broken into N36,066,820,630.50 for Administrative, N40,272,888,600 for Economic, N5,370,922,149.75 for Law&Justice and N47,357,459,088.75 for Social Sector. It may interest us to note that the total approved cumulative Q1-Q3 budgetary provision

(January-September 2023) has its performance as N105,302,301,279.49, representing 81.59%. This is broken into the following performances for cumulative Q1-Q3 performance (January- September 2023): Administrative at N32,781,317,178.04 with 90.89%, Economic at N39,258,127,893.04 with 97.48%, Law & Justice at N4,644,066,372.56 with 86.47% and Social at N28,618,789,835.84 with 60.43%.

However, the 9 Main Functions of Government have total approved budgetary provisions for cumulative Q1-Q3 estimate of the year 2023(January-September, 2023) as N129,068,090,469 which is broken into General Public Services N37,999,536,069, Public Order and Safety N5,996,813,536.50, Economic Affairs N19,468,567,661.25, Environmental Protection N2,924,342,861.25, Housing And Community Amenities N7,335,073,749, Health N13,167,800,727.75, Recreation, Culture And Religion N2,196,968,865.75, Education N27,972,038,924.25 and Social protection N12,006,948,074.25. It may interest us to note that the 9 Main Functions of Government performances for cumulative Q1-Q3 (January-September, 2023) are as follow: General Public Services N40,693,295,384.15 with 107.09%, Public Order and Safety N 4,924,922,084.05 with 82.13%, Economic Affairs N9,956,995,402 with 51.14%, Environmental Protection N734,724,122.44 with 25.12%, Housing And Community Amenities N5,820,979,044.31 with 79.36%, Health N5,478,142,035.25 with 41.60%, Recreation, Culture And Religion N1,667,798,147.04 with 75.91%, Education N17,917,428,698.44 with 64.05% and Social protection N18,108,016,361.81 with 150.81%.