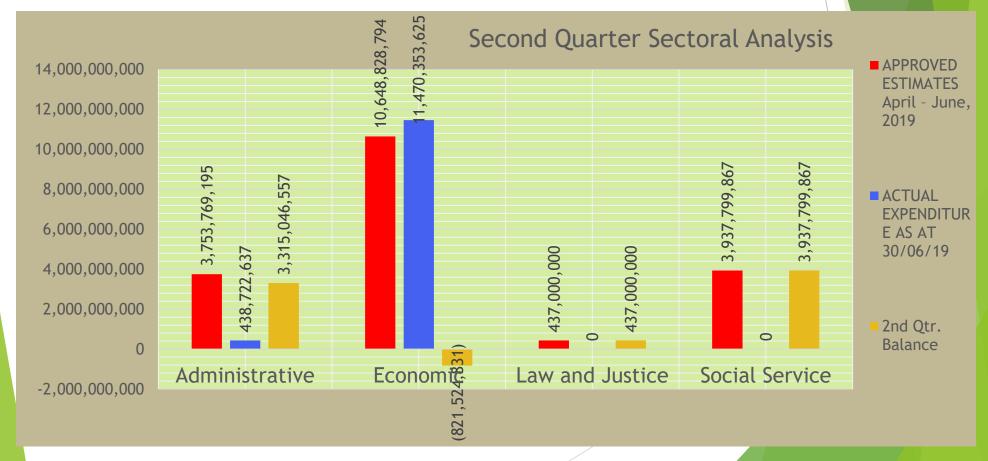

#### SECOND QUARTER CAPITAL EXPENDITURE ANALYSIS

The total sum of  $\Re{75,109,591,418}$  was approved for capital expenditure for the year 2019. Out of this, the sum of  $\Re{18,777,397,855}$  was for the second quarter estimates (April-June, 2019) while the sum of  $\Re{11,909,076,262}$  was the actual capital expenditure for the period, representing 63.42% performance.

Below is the tabular and graphical representation of this analysis

| S/<br>NO<br>A | SECTOR<br>B     | APPROVED ESTIMATES April - June, 2019 C | ACTUAL EXPENDITURE AS AT 30/06/19 D | 2nd Qtr. Balance<br>E |
|---------------|-----------------|-----------------------------------------|-------------------------------------|-----------------------|
| 1             | Administrative  | 3,753,769,195                           | 438,722,637                         | 3,315,046,557         |
| 2             | Economíc        | 10,648,828,794                          | 11,470,353,625                      | (821,524,831)         |
| 3             | Law and Justice | 437,000,000                             | 0                                   | 437,000,000           |
| 4             | Social Service  | 3,937,799,867                           | 0                                   | 3,937,799,867         |