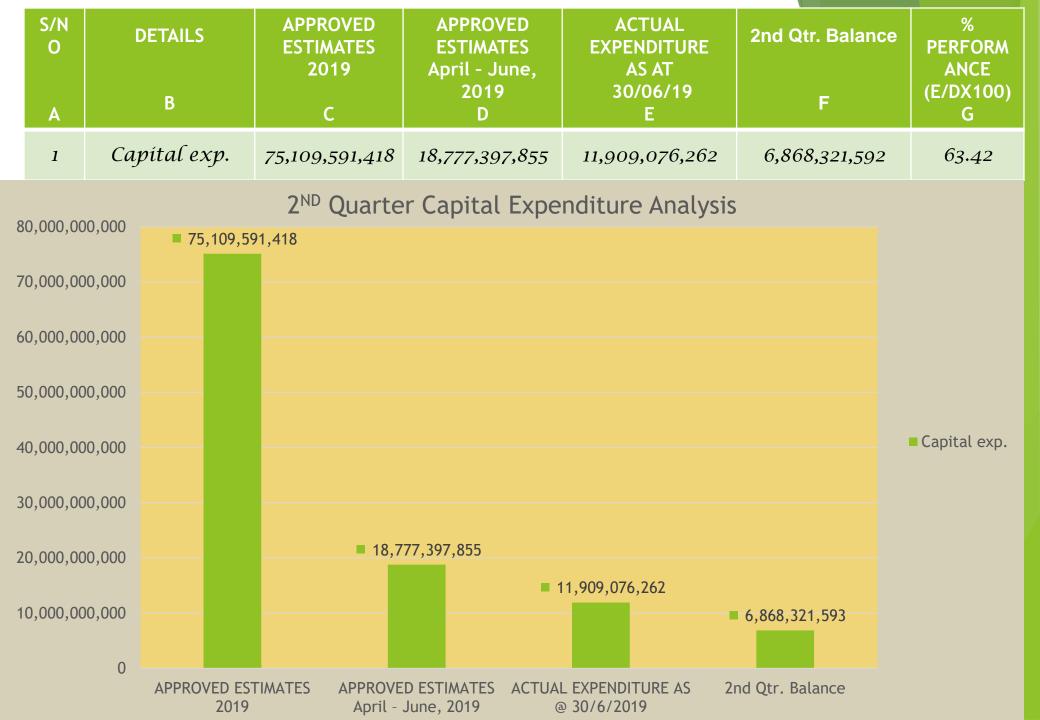

#### SECOND QUARTER CAPITAL EXPENDITURE ANALYSIS

The total sum of  $\Re{75,109,591,418}$  was approved for capital expenditure for the year 2019. Out of this, the sum of  $\Re{18,777,397,855}$  was for the second quarter estimates (April-June, 2019) while the sum of  $\Re{11,909,076,262}$  was the actual capital expenditure for the period, representing 63.42% performance.

Below is the tabular and graphical representation of this analysis