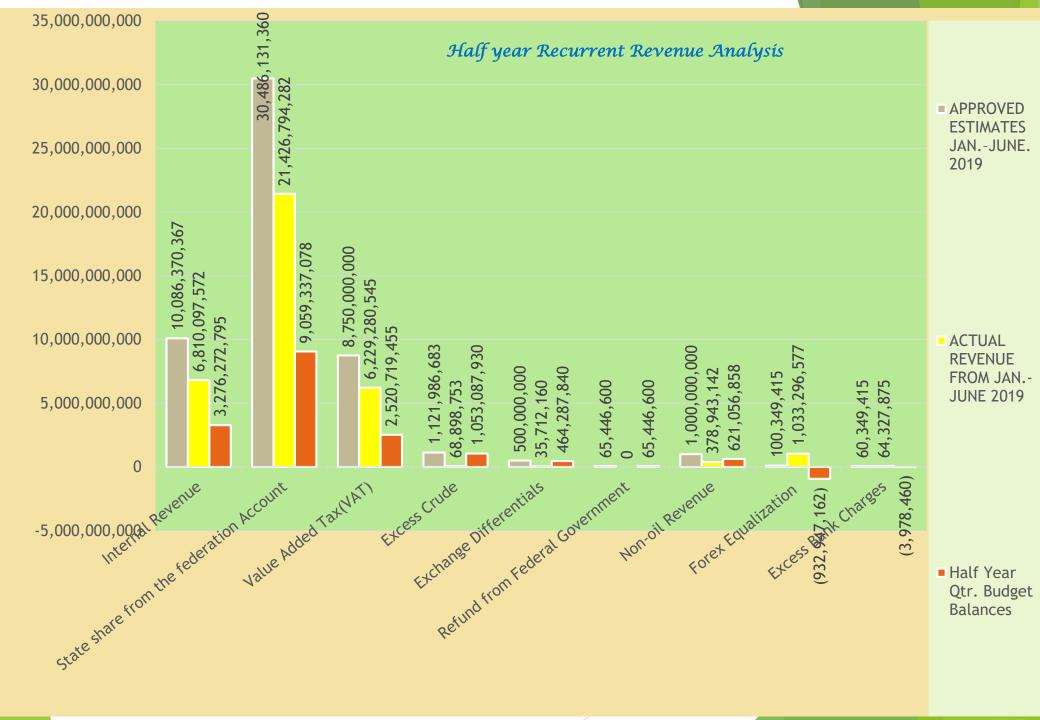

#### RECURRENT REVENUE PERFORMANCE FOR HALF YEAR

| S/NO | DETAILS                                 | APPROVED<br>ESTIMATES | APPROVED<br>ESTIMATES<br>JanJune. | ACTUAL REVENUE<br>From JanJune | Half Year Qtr. Budget<br>Balances | % PERFORMANCE<br>(E/DX100) |
|------|-----------------------------------------|-----------------------|-----------------------------------|--------------------------------|-----------------------------------|----------------------------|
| А    | В                                       | 2019<br>C             | 2019<br>D                         | 2019<br>E                      | F                                 | G                          |
| 1    | Internal Revenue                        | 20,172,740,733        | 10,086,370,367                    | 6,810,097,572                  | 3,276,272,795                     | 67.52                      |
| 2    | State share from the federation Account | 60,972,262,719        | 30,486,131,360                    | 21,426,794,282                 | 9,059,337,078                     | 70.28                      |
| 3    | Value Added Tax(VAT)                    | 17,500,000,000        | 8,750,000,000                     | 6,229,280,545                  | 2,520,719,455                     | 71.19                      |
| 4    | Excess Crude                            | 2,243,973,366         | 1,121,986,683                     | 68,898,753                     | 1,053,087,930                     | 6.14                       |
| 5    | Exchange Differentials                  | 1,000,000,000         | 500,000,000                       | 35,712,160                     | 464,287,840                       | 7.14                       |
| 6    | Refund from Federal<br>Government       | 130,893,199           | 65,446,600                        | 0                              | 65,446,600                        | 0.00                       |
| 7    | Non-oil Revenue                         | 2,000,000,000         | 1,000,000,000                     | 378,943,142                    | 621,056,858                       | 37.89                      |
| 8    | Forex Equalization                      | 200,698,829           | 100,349,415                       | 1,033,296,577                  | (932,947,162)                     | 1029.70                    |
| 9    | Excess Bank Charges                     | 120,698,829           | 60,349,415                        | 64,327,875                     | (3,978,460)                       | 106.59                     |
|      | Total                                   | 104,341,267,675       | 52,170,633,838                    | 36,047,350,906                 | 16,123,282,934                    | 69.10                      |