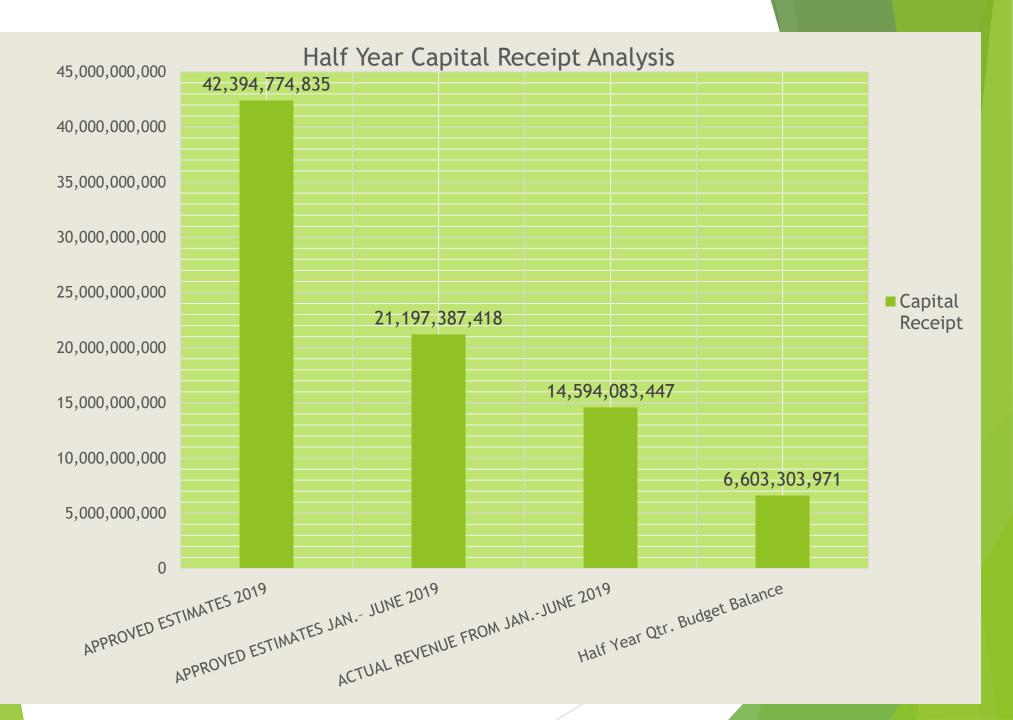

## HALF YEAR CAPITAL RECEIPTS (TRANSFER SURPLUS, GRANTS AND LOANS)

The total approved capital receipts for the year 2019 was  $\Re 42,394,774,835$  out of which the sum of  $\Re 21,197,387,418$  represents the Half Year figures (January-June, 2019). Out of this sum for the period under review,  $\Re 14,594,083,447$  was collected, representing 68.85% performance.

| S/NO<br>A | DETAILS<br>B    | APPROVED ESTIMATES 2019 C | APPROVED<br>ESTIMATES<br>Jan – June. 2019<br>D | ACTUAL REVENUE<br>From<br>JanJune 2019<br>E |               | %<br>PERFORMAN<br>CE (E/DX100)<br>G |
|-----------|-----------------|---------------------------|------------------------------------------------|---------------------------------------------|---------------|-------------------------------------|
| 1         | Capital Receipt | 42,394,774,835            | 21,197,387,418                                 | 14,594,083,447                              | 6,603,303,971 | 68.85                               |