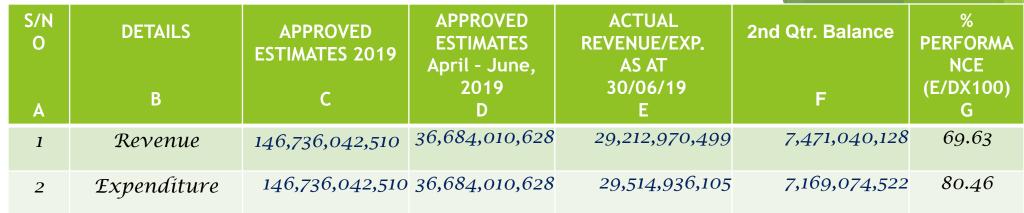

#### In conclusion,

The total approved revenue for 2019 fiscal year stands at  $\frac{1}{2}$ 146,736,042,510. Out of this, the sum of  $\frac{1}{2}$ 36,684,010,628 was for the second quarter estimates for both recurrent and capital receipts (April-June, 2019) while  $\frac{1}{2}$ 73,368,021,256 was for the half year for both recurrent and capital receipts (January-June, 2019). However, the total sum of  $\frac{1}{2}$ 9,212,970,499 was realized, representing 79.63% performance for second quarter while  $\frac{1}{2}$ 50,641,434,353 was realized, representing 69.02% performance for half year.

On the other hand, the approved budget expenditure for 2019 fiscal year was  $\Re 146,736,042,510$ . Out of this, the sum of  $\Re 36,684,010,628$  was for the second quarter estimates for both recurrent and capital expenditure (April-June, 2019) while  $\Re 73,368,021,256$  was for the half year for both recurrent and capital expenditure (January-June, 2019). However, the total sum of  $\Re 29,514,936,105$  was expended, representing 80.46% performance for second quarter while  $\Re 56,243,073,703$  was expended, representing 76.66% performance for half year.

| S/N<br>O<br>A | DETAILS<br>B | APPROVED<br>ESTIMATES<br>2019<br>C | APPROVED<br>ESTIMATES<br>JanJune,<br>2019<br>D | ACTUAL REV/EXP.<br>From<br>JanJune 2019<br>E | Half Year Qtr.<br>Budget Balance<br>F | % PERFORM ANCE (E/DX100) G |
|---------------|--------------|------------------------------------|------------------------------------------------|----------------------------------------------|---------------------------------------|----------------------------|
| 1             | Revenue      | 146,736,042,510                    | 73,368,021,256                                 | 50,641,434,353                               | 22,726,586,902                        | 69.02                      |
| 2             | Expenditure  | 146,736,042,510                    | 73,368,021,256                                 | 56,243,073,703                               | 17,124,947,552                        | 76.66                      |