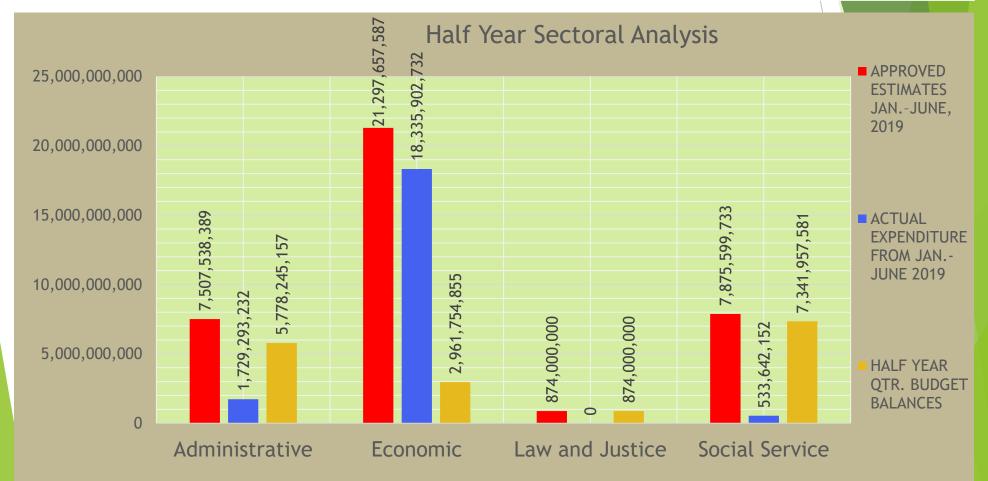

#### HALF YEAR CAPITAL EXPENDITURE ANALYSIS:

The total sum of  $\Re 75,109,591,418$  was approved for capital expenditure for the year 2019. Out of this, the sum of  $\Re 37,554,795,709$  was for the half year estimates (January-June, 2019) while the sum of  $\Re 20598838117$  was the actual capital expenditure for the period, representing 54.85% performance.

| S/<br>NO<br>A | SECTOR<br>B     | APPROVED ESTIMATES<br>Jan June, 2019<br>C | ACTUAL EXPENDITURE<br>From JanJune 2019<br>D | HALF YEAR QTR. BUDGET BALANCES E |
|---------------|-----------------|-------------------------------------------|----------------------------------------------|----------------------------------|
| 1             | Administrative  | 7,507,538,389                             | 1,729,293,232                                | 5,778,245,157                    |
| 2             | Economíc        | 21,297,657,587                            | 18,335,902,732                               | 2,961,754,855                    |
| 3             | Law and Justice | 874,000,000                               | 0                                            | 874,000,000                      |
| 4             | Social Service  | 7,875,599,733                             | 533,642,152                                  | 7,341,957,581                    |