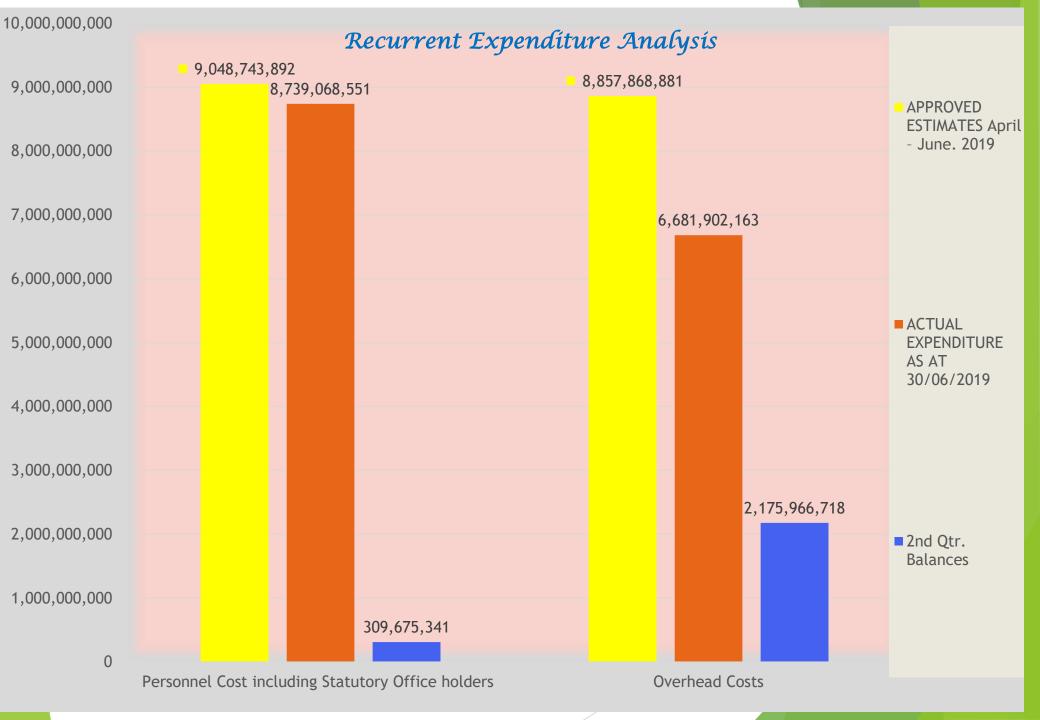

#### SECOND QUARTER RECURRENT EXPENDITURE ANALYSIS

The approved recurrent expenditure for the period under review (April-June 2019) was  $\Re 17,906,612,773$  while the actual for the same period was  $\Re 17,605,859,843$  representing 98.32% performance. The 2019 Approved Budget for the second quarter recurrent expenditure and the breakdown of the actual expenditure with the percentage performance are shown in the table below:

#### DETAILS OF RECURRENT EXPENDITURE PERFORMANCE

| S/NO<br>A | DETAILS<br>B                                            | APPROVED<br>ESTIMATES<br>2019<br>C | APPROVED ESTIMATES April - June. 2019 D | ACTUAL EXPENDITUR E AS AT 30/06/2019 E | 2nd Qtr.<br>Balances<br>F | % PERFORMANC E (E/DX100) G |
|-----------|---------------------------------------------------------|------------------------------------|-----------------------------------------|----------------------------------------|---------------------------|----------------------------|
| 1.        | Personnel Cost<br>including Statutory<br>Office holders | 36,194,975,569                     | 9,048,743,892                           | 8,739,068,551                          | 309,675,342               | 96.58                      |
| 2.        | Overhead Costs                                          | 35,431,475,523                     | 8,857,868,881                           | 6,681,902,163                          | 2,175,966,718             | 75.43                      |
|           | Total                                                   | 71,626,451,092                     | 17,906,612,773                          | 17,605,859,843                         | 300,752,930               | 98.32                      |