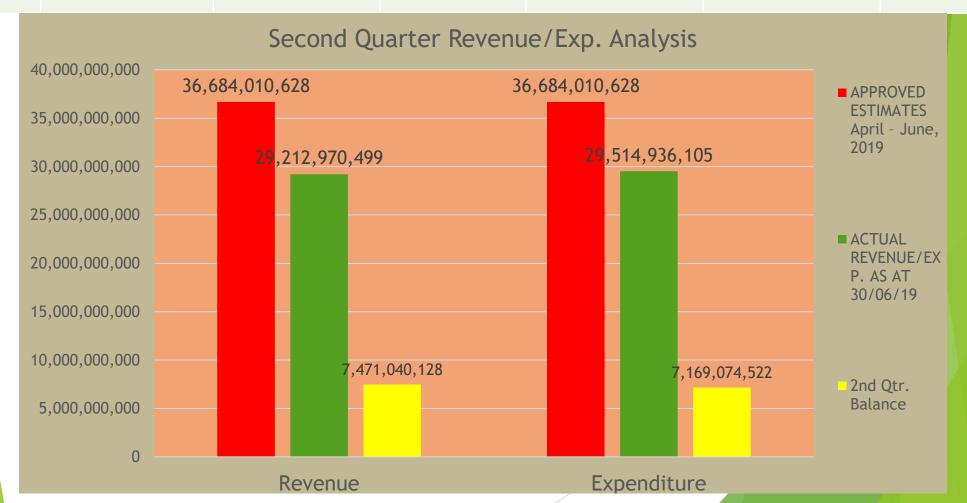

#### In conclusion,

The total approved revenue for 2019 fiscal year stands at  $\frac{1}{2}$ 146,736,042,510. Out of this, the sum of  $\frac{1}{2}$ 36,684,010,628 was for the second quarter estimates for both recurrent and capital receipts (April-June, 2019) while  $\frac{1}{2}$ 73,368,021,256 was for the half year for both recurrent and capital receipts (January-June, 2019). However, the total sum of  $\frac{1}{2}$ 9,212,970,499 was realized, representing 79.63% performance for second quarter while  $\frac{1}{2}$ 50,641,434,353 was realized, representing 69.02% performance for half year.

On the other hand, the approved budget expenditure for 2019 fiscal year was  $\Re 146,736,042,510$ . Out of this, the sum of  $\Re 36,684,010,628$  was for the second quarter estimates for both recurrent and capital expenditure (April-June, 2019) while  $\Re 73,368,021,256$  was for the half year for both recurrent and capital expenditure (January-June, 2019). However, the total sum of  $\Re 29,514,936,105$  was expended, representing 80.46% performance for second quarter while  $\Re 56,243,073,703$  was expended, representing 76.66% performance for half year.