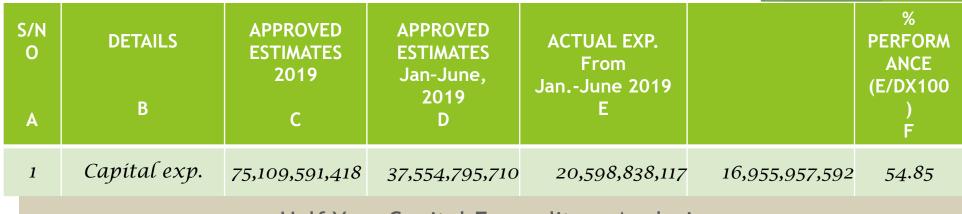

#### HALF YEAR CAPITAL EXPENDITURE ANALYSIS:

The total sum of  $\Re 75,109,591,418$  was approved for capital expenditure for the year 2019. Out of this, the sum of  $\Re 37,554,795,709$  was for the half year estimates (January-June, 2019) while the sum of  $\Re 20598838117$  was the actual capital expenditure for the period, representing 54.85% performance.

Below is the tabular and graphical representation of this analysis

| S/<br>NO<br>A | SECTOR<br>B     | APPROVED ESTIMATES April - June, 2019 C | ACTUAL EXPENDITURE AS AT 30/06/19 D | 2nd Qtr. Balance<br>E |
|---------------|-----------------|-----------------------------------------|-------------------------------------|-----------------------|
| 1             | Administrative  | 3,753,769,195                           | 438,722,637                         | 3,315,046,557         |
| 2             | Economíc        | 10,648,828,794                          | 11,470,353,625                      | (821,524,831)         |
| 3             | Law and Justice | 437,000,000                             | 0                                   | 437,000,000           |
| 4             | Social Service  | 3,937,799,867                           | 0                                   | 3,937,799,867         |