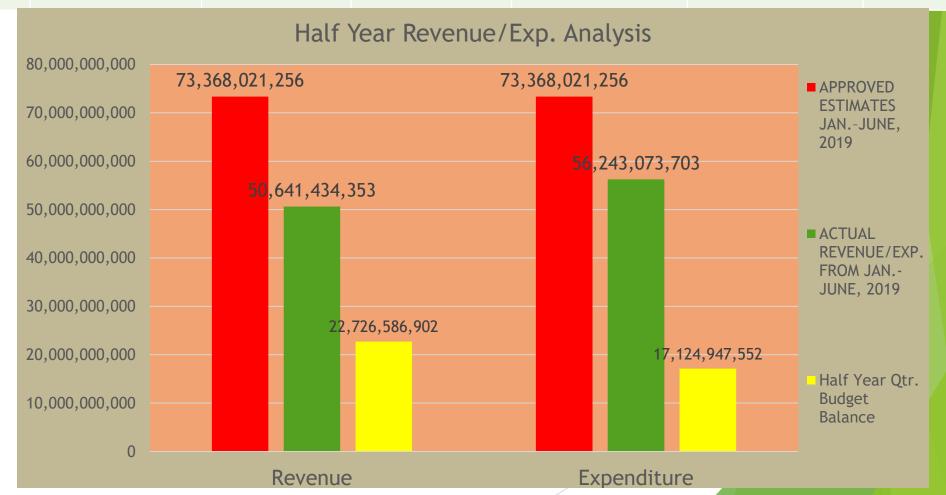

#### In conclusion,

The total approved revenue for 2019 fiscal year stands at  $\frac{1}{2}$ 146,736,042,510. Out of this, the sum of  $\frac{1}{2}$ 36,684,010,628 was for the second quarter estimates for both recurrent and capital receipts (April-June, 2019) while  $\frac{1}{2}$ 73,368,021,256 was for the half year for both recurrent and capital receipts (January-June, 2019). However, the total sum of  $\frac{1}{2}$ 9,212,970,499 was realized, representing 79.63% performance for second quarter while  $\frac{1}{2}$ 50,641,434,353 was realized, representing 69.02% performance for half year.

On the other hand, the approved budget expenditure for 2019 fiscal year was  $\Re 146,736,042,510$ . Out of this, the sum of  $\Re 36,684,010,628$  was for the second quarter estimates for both recurrent and capital expenditure (April-June, 2019) while  $\Re 73,368,021,256$  was for the half year for both recurrent and capital expenditure (January-June, 2019). However, the total sum of  $\Re 29,514,936,105$  was expended, representing 80.46% performance for second quarter while  $\Re 56,243,073,703$  was expended, representing 76.66% performance for half year.

| S/N<br>O<br>A | DETAILS<br>B | APPROVED<br>ESTIMATES<br>2019<br>C | APPROVED<br>ESTIMATES<br>JanJune,<br>2019<br>D | ACTUAL REV/EXP.<br>From<br>JanJune 2019<br>E | Half Year Qtr.<br>Budget Balance<br>F | % PERFORM ANCE (E/DX100) G |
|---------------|--------------|------------------------------------|------------------------------------------------|----------------------------------------------|---------------------------------------|----------------------------|
| 1             | Revenue      | 146,736,042,510                    | 73,368,021,256                                 | 50,641,434,353                               | 22,726,586,902                        | 69.02                      |
| 2             | Expenditure  | 146,736,042,510                    | 73,368,021,256                                 | 56,243,073,703                               | 17,124,947,552                        | 76.66                      |