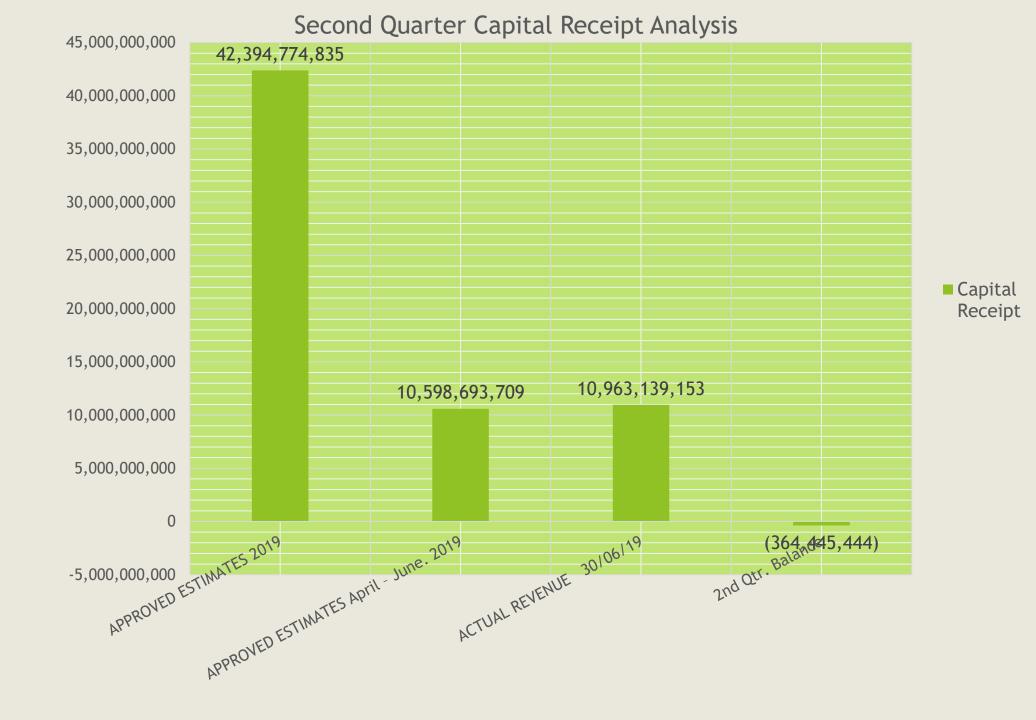

## SECOND QUARTER CAPITAL RECEIPTS (TRANSFER SURPLUS, GRANTS AND LOANS)

The total approved capital receipts for the year 2019 was  $\Re 42,394,774,835$  out of which the sum of  $\Re 10,598,693,709$  represents the second quarter figures (April-June, 2019). Out of this sum for the period under review,  $\Re 10,963,139,153$  was collected, representing 103.44% performance.

| S/NO<br>A | DETAILS<br>B    | APPROVED ESTIMATES 2019 C | APPROVED<br>ESTIMATES<br>April – June. 2019<br>D | REVENUE<br>30/06/19 |               | %<br>PERFORMAN<br>CE (E/DX100)<br>G |
|-----------|-----------------|---------------------------|--------------------------------------------------|---------------------|---------------|-------------------------------------|
| 1         | Capital Receipt | 42,394,774,835            | 10,598,693,709                                   | 10,963,139,153      | (364,445,444) | 103.44                              |