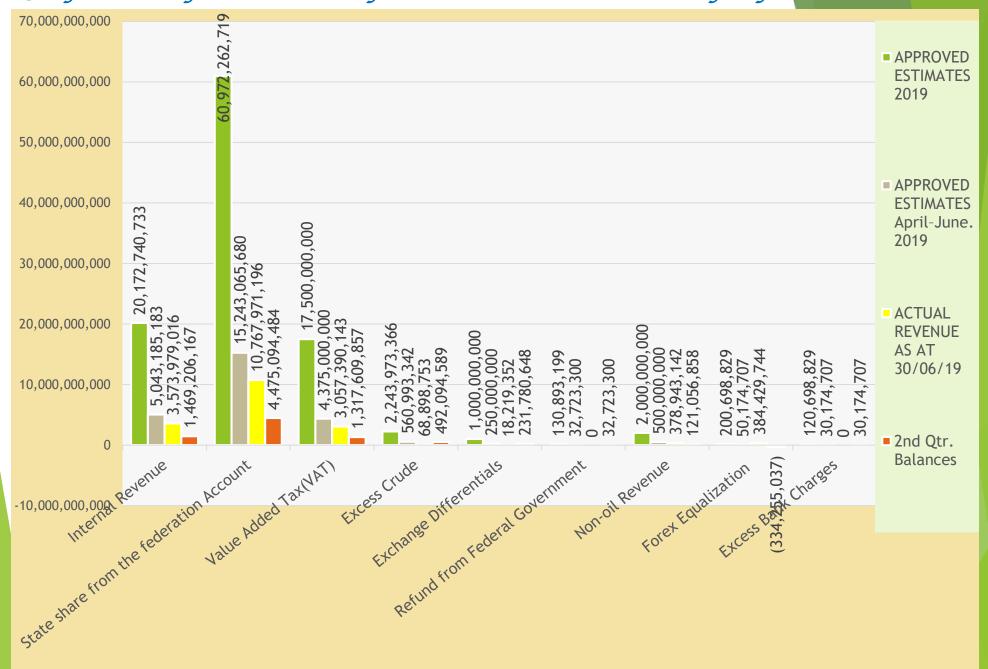

#### RECURRENT REVENUE PERFORMANCE TABLE FOR 2 OUARTER

| S/NO | DETAILS                                 | APPROVED<br>ESTIMATES | APPROVED<br>ESTIMATES<br>April-June. | ACTUAL REVENUE AS AT | 2nd Qtr. Balances | % PERFORMANCE<br>(E/DX100) |
|------|-----------------------------------------|-----------------------|--------------------------------------|----------------------|-------------------|----------------------------|
| А    | В                                       | 2019<br>C             | 2019<br>D                            | 30/06/19<br>E        | F                 | G                          |
| 1    | Internal Revenue                        | 20,172,740,733        | 5,043,185,183                        | 3,573,979,016        | 1,469,206,167     | 70.87                      |
| 2    | State share from the federation Account | 60,972,262,719        | 15,243,065,680                       | 10,767,971,196       | 4,475,094,484     | 70.64                      |
| 3    | Value Added Tax(VAT)                    | 17,500,000,000        | 4,375,000,000                        | 3,057,390,143        | 1,317,609,857     | 69.88                      |
| 4    | Excess Crude                            | 2,243,973,366         | 560,993,342                          | 68,898,753           | 492,094,589       | 12.28                      |
| 5    | Exchange Differentials                  | 1,000,000,000         | 250,000,000                          | 18,219,352           | 231,780,648       | 7.29                       |
| 6    | Refund from Federal<br>Government       | 130,893,199           | 32,723,300                           | 0                    | 32,723,300        | 0.00                       |
| 7    | Non-oil Revenue                         | 2,000,000,000         | 500,000,000                          | 378,943,142          | 121,056,858       | 75.79                      |
| 8    | Forex Equalization                      | 200,698,829           | 50,174,707                           | 384,429,744          | (334,255,037)     | 766.18                     |
| 9    | 9 Excess Bank Charges 120,              |                       | 30,174,707                           | 0                    | 30,174,707        | 0.00                       |
|      | Total                                   | 104,341,267,675       | 26,085,316,919                       | 18,249,831,346       | 7,835,485,573     | 69.96                      |

#### Graphical Representation of Recurrent Revenue analysis for 2ND Quarter