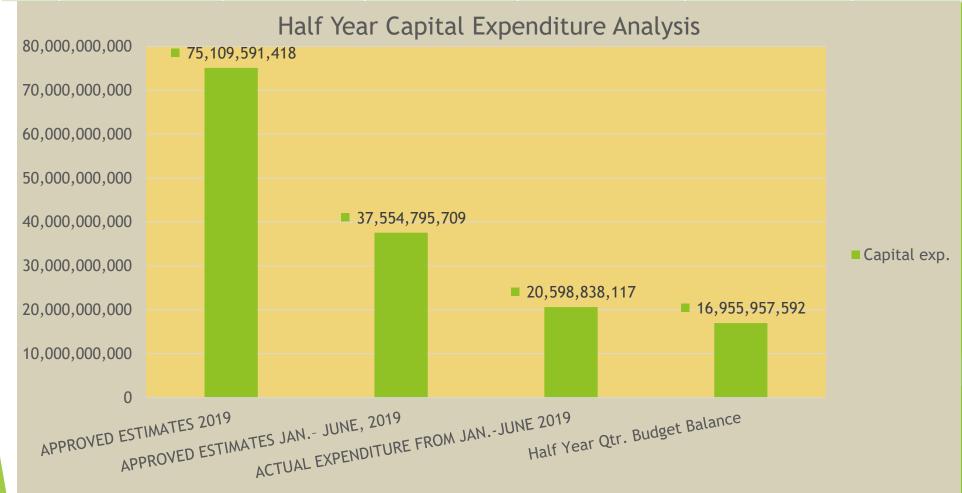

#### HALF YEAR CAPITAL EXPENDITURE ANALYSIS:

The total sum of  $\Re 75,109,591,418$  was approved for capital expenditure for the year 2019. Out of this, the sum of  $\Re 37,554,795,709$  was for the half year estimates (January-June, 2019) while the sum of  $\Re 20598838117$  was the actual capital expenditure for the period, representing 54.85% performance.