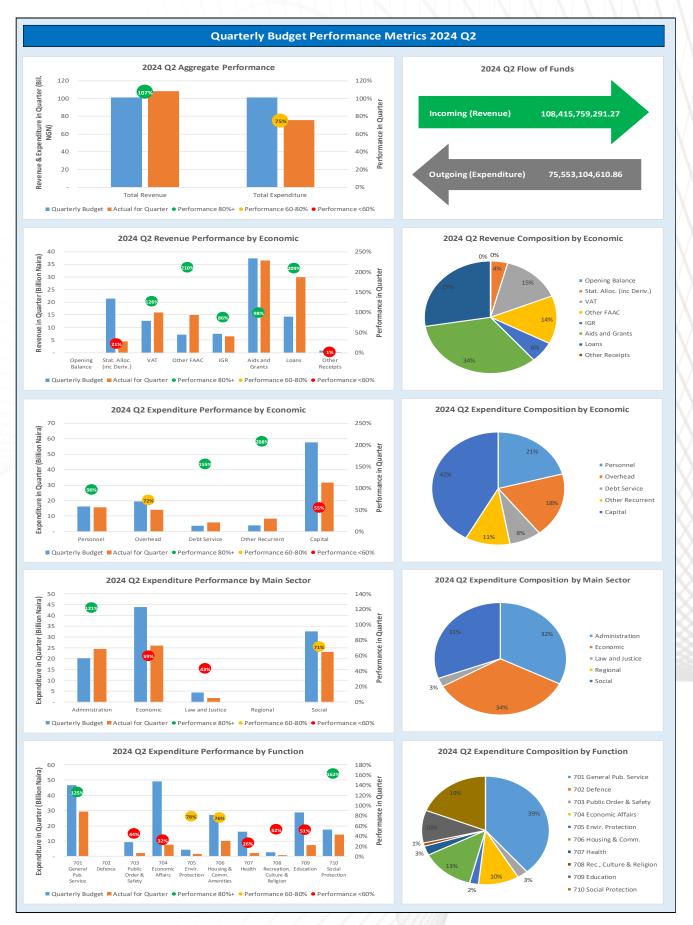

Furthermore, the total approved revised revenue estimates for (April – June), 2024 fiscal year was N101,205,282,503. (Internally Generated Revenue, Federation Accounts and Capital Receipts). However, the total sum of N108,415,759,291.27 was realized, representing 107.12% performance for the year. Out of this amount, the sum of N6,535,699,355.90 came from Internally Generated Revenue Sources. N35,416,385,333.62 came from Federal Transfer while N66,463,674,601.75 came from Capital Receipts.

On the other hand, the total revised expenditure estimates from (April – June) 2024 fiscal year was N101,205,282,503 consisting of Personnel Costs, Overhead Costs, Public Debt Charges and Capital Expenditure. Out of this, the total sum of N75,553,104,610.86 was expended, representing 74.65% performance for the year under review. A further break down of the performance indicates that the sum of N15,749,537,812.05 was for Personnel Costs, N14,027,081,363.59 was for Overhead Costs, N14,076,384,451.68 was for public debts charges & others and N31,700,100,983.54 was for Capital Expenditure.

This report assesses the Q2 of the approved revised 2024 budget against each organizational unit. The actual total expenditures for quarter 2 (Q2) stood at N75,553,104,610.86. Also, the actual total revenue realised for Q2 from the core economic classification of revenue, Government Share of FAAC, IGR and Capital Receipts was N108,415,759,291.27 without the Opening Balance.

A tabular representation of the above analysis is shown below.

|  |   | Economic     | 2024 Original<br>Budget | 2024 Revised<br>Budget | 2024 Q2<br>Performance | 2024 Performance<br>Year to Date (Q1-Q2) |        | Balance (against<br>Revised Budget) |
|--|---|--------------|-------------------------|------------------------|------------------------|------------------------------------------|--------|-------------------------------------|
|  | 1 | Revenue      | 258,278,501,339.00      | 404,821,130,013.00     | 108,415,759,291.27     | 179,062,963,660.58                       | 44.20% | 225,758,166,352.42                  |
|  | 2 | EXPENDITURES | 258,278,501,339.00      | 404,821,130,013.00     | 75,553,104,610.86      | 127,167,245,981.84                       | 31.40% | 277,653,884,031.16                  |

# 2.F Summary Fiscal Performance Graphs

The graphs above show the Budget Performance for the second quarter and the overall performance for the 2024 fiscal year.

The total approved revenue for the 2024 fiscal year stands at N404,821,130,013. Out of this, the sum of N101,205,282,503.25 is for the second quarter estimates for both recurrent and capital receipts (April-June 2024). However, the total sum of N108,415,759,291.27 was realized, representing 107.12% performance for the second quarter while, N196,330,784,432.58 was realized Opening Balance inclusive, representing 48.50% Performance Year to Date against the 2024 fiscal year.

On the other hand, the approved recurrent budget expenditure for the 2024 fiscal year was N404,821,130,013. Out of this, the sum of N101,205,282,503.25 was for the second quarter budgetary provision for both recurrent and capital expenditure (April - June 2024). However, the actual expenditure for the second quarter was N75,553,104,610.86 representing 74.65% performance, and that of the Performance Year to Date against the 2024 fiscal year is N127,167,245,981.84 representing 31.40% performance.

The total approved revised recurrent revenue estimates (Budgetary Provisions) for the second quarter (April-June 2024) is N48,701,534,715.25 (Internally Generated Revenue (IGR) + Federal Transfer). Out of this estimate, IGR is estimated as N7,558,833,171.25 and Federal Transfer provision is N41,142,701,544 with the breakdown as shown in the bracket (Statutory allocation is N21,412,544,756.75, Share of VAT is N12,604,269,605.25 and Other FAAC Revenues is N7,125,887,182), However, the total sum of N41,952,084,689.52 was realized in the second quarter, representing 86.14% performance. Out of this amount realized, N6,535,699,355.90 came from Internally Generated Revenue Sources with 86.46% while N35,416,385,333.62 came from Federal Transfer with 86.08%. The breakdown of the Federal Transfer is shown in the bracket (Statutory Allocation is N4,540,208,796.55 with 21.20%, Share of VAT is N15,880,067,679.55 with 125.99% and Other FAAC Revenues is N14,996,108,857.52 with 210.45%)

Similarly, the total approved revised capital receipts for the year 2024 is N210,014,991,152 out of this the sum of N52,503,747,788 represents the second quarter figures (April - June 2024), this comprises of AID AND GRANTS, LOANS/BORROWINGS RECEIPT & OTHER CAPITAL RECEIPTS with their quarter figures: N37,350,475,283, N14,316,873,031.25 & N836,399,473.75 respectively. However, the sum of N102,782,902,249.83 was collected, representing 97.88% performance of the total capital receipt. Out of this sum, N66,463,674,601.75 with 126.59% represent the second quarter performance. This is further broken down into AID AND GRANTS with performance as N36,561,231,520.13 (97.89%), LOANS/ BORROWINGS RECEIPT with performance as N29,894,280,885.60 (208.80%) and OTHER CAPITAL RECEIPTS with performance as N8,162,196.02 (0.98%)

The approved revised recurrent expenditure for the period under review (April-June 2024) is N43,566,692,222.75. Out of this budgetary provision, Personnel Cost is N16,321,473,369.75, Overhead Cost is N19,515,308,458, Public Debt Service is N3,775,000,000 and Other Recurrent is N3,954,910,395. However, the actual recurrent expenditure for the same period was N43,853,003,627.32 representing 100.66% performance. The actuals breakdown is as follows: Personnel Costs is N15,749,537,812.05 with 96.50%, Overhead Cost is N14,027,081,363.59 with 71.88%, Public Debt Service is N5,858,862,326.90 with 155.20% and Other Recurrent is N8,217,522,124.78 with 207.78%.

The total sum of N115,277,180,561 was approved for revised capital expenditure for half year 2024. Out of this, the sum of N57,638,590,280.50 was for the second quarter estimates (April-June 2024). while the sum of N45,911,233,313.82 was expended for the half year 2024 performance year, representing 39.83% performance. Out of this amount, N31,700,100,983.54 was spent for the second quarter of the year 2024, representing 55% performance.

While, it is noted that the 4 sectors' performances for the second quarter (April - June 2024) stood at N75,553,104,610.86, representing 74.65%. This is broken into the following: Administrative N24,458,483,672.31 with 121.25% Economic N26,023,655,305.62 with 59.21% Law and Justice N1,900,516,868.67 with 42.85% and Social N23,170,448,764.26 with 70.97%.

While, it may interest us to note that the 9 Main Functions of Government performances for second quarter (April-June 2024) stood at N75,553,104,610.86, representing 74.65%. This is broken into the following: General Public Services N29,289,339,289.65 with 125.21%, Public Order and Safety N2,054,562,161.87 with 44.21%, Economic Affairs N7,762,990,539.46 with 31.54%, Environmental Protection N1,704,999,690.45 with 77.97%, Housing And Community Amenities N10,231,395,457.58 with 75.57%, Health N2,080,589,259.95 with 25.58%, Recreation, Culture And Religion N722,591,713.25 with 51.84%, Education N7,386,551,031.87 with 51.08% and Social protection N14,320,085,466.80 with 162.09%