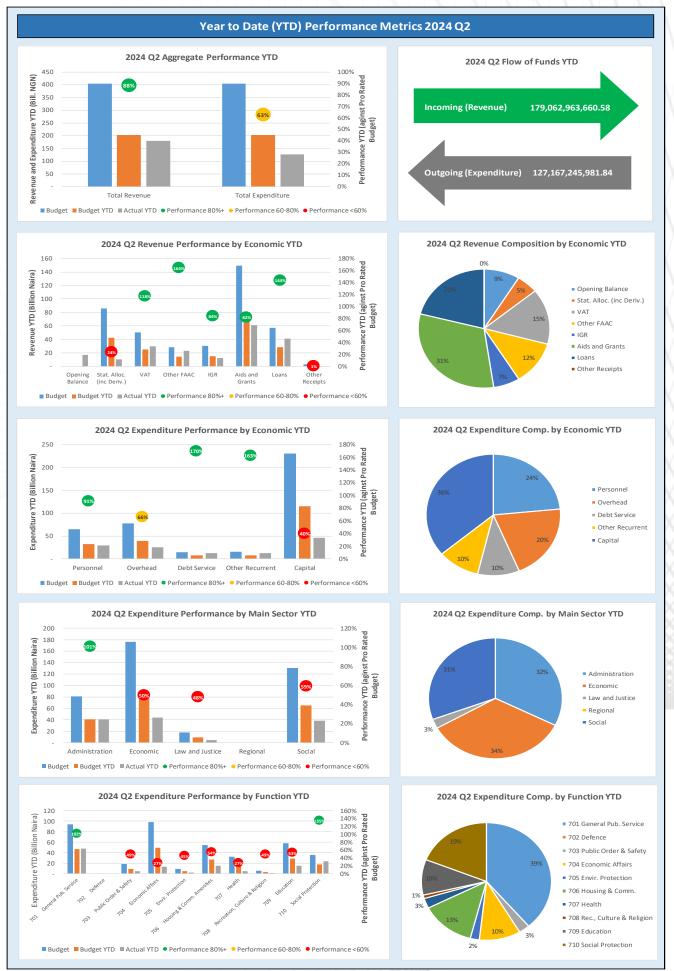

From table 1, the total Approved recurrent revenue (Government share of FAAC and Internally Generated Revenue) has the total approved revised budgetary provision of N194,806,138,861. Of this sum, N76,280,061,410.75 was achieved with 39.2% performance. Whereas the Government Share of FAAC has the total approved revised budgetary provision of N164,570,806,176. Of this sum, N63,529,221,642.29 was achieved with a performance of 38.6% and Internally Generated Revenue has the total approved revised budgetary provision of N30,235,332,685. Of this sum, N12,750,839,768.46 was achieved with a performance of 42.2% as of the end of June 2024.

In addition, the sum of N210,014,991,152 was budgeted as a total revised capital receipt from various sources. They include Aid and Grants and Capital Development Fund (CDF) Receipts. This is further disaggregated into Foreign and Domestic Capital Receipts. The performance of Capital Receipts stood at N102,782,902,249.83 as of the end of June 2024, representing 48.9% performance.

On the other hand, the total approved revised recurrent expenditure (Personnel, Overhead and Other Recurrent Costs) has an annual appropriation of N174,266,768,891. Of this sum, N81,256,012,668.02 was spent, representing 46.6% performance. The Personnel Costs was N65,285,893,479 out of which the sum of N29,804,943,680.26 was also spent, representing 45.7% performance. The Overhead Costs appropriated was N78,061,233,832 out of which the sum of N25,778,603,844.02 was expended, representing 33.0% performance. In addition, other Recurrent costs (2203-2209) have appropriated the sum of N30,919,641,580 Out of this, N25,672,465,143.74 was spent, representing 83.0% performance.

The total Revised Capital Expenditure is N230,554,361,122. However, only the sum of N45,911,233,313.82 was expended, as of the end of June 2024, representing 19.9% performance.

## **Conclusion**

The total approved revised revenue for the 2024 fiscal year stood at N404,821,130,013, out of which the total sum of N196,330,784,432.58 was realized, including the opening balance, representing 48.8% performance as of June 30th 2024. However, the total actual revenue (Government share of FAAC, Internally Generated Revenue, Aid and Grants and Capital Development Fund Receipts) performance without the Opening Balance stood at N179,062,963,660.58 representing 44.2% (See table 1 & 2).

On the other hand, the Approved total revised expenditure for the 2024 fiscal year is N404,821,130,013, Of this, the total sum of N127,167,245,981.84 was expended, representing 31.4% performance as of June 30<sup>th</sup> 2024.

The total approved revised recurrent revenue estimates (Budgetary Provisions) for the half year estimates (January – June) 2024 was N97,403,069,430.50 (Internally Generated Revenue (IGR) + Federal Transfer). Out of this estimate, IGR is estimated as N15,117,666,342.50 and Federal Transfer provision is N82,285,403,088 with the breakdown as shown in the bracket (Statutory Allocation is N42,825,089,513.50 Share of VAT is N25,208,539,210.50 and Other FAAC Revenues is N14,251,774,364), However, the total sum of N76,280,061,410.75 was realized as at June ending 2024 performance, representing 86.14% performance. Out of this amount realized, N12,750,839,768.46 came from Internally Generated Revenue Sources with 86.46% while N63,529,221,642.29 came from Federal Transfer with 86.08%. The breakdown of the Federal Transfer is shown in the bracket (Statutory Allocation is N10,421,556,464.71 with 24.34%, Share of VAT is N29,676,555,553.49 with 117.72% and Other FAAC Revenues is N23,431,109,624.09 with 164.41%)

Furthermore, the sum of N105,007,495,576 represents the 2024 half year approved revised capital receipts (January-June 2024), this comprises of AID AND GRANTS, LOANS/ BORROWINGS RECEIPT, & OTHER CAPITAL

RECEIPTS with their figures: N74,700,950,566, N28,633,746,062.50 & N1,672,798,947.50 respectively. The sum of N102,782,902,249.83 with 97.88% was realized representing the 2024 half year performance. This is further broken down into AID AND GRANTS with performance as N61,548,859,057.07 (82.39%), LOANS/BORROWINGS RECEIPT with performance as N41,220,337,609 (143.96%) and OTHER CAPITAL RECEIPTS with performance as N13,705,583.76 (0.82%).

The approved revised recurrent expenditure for the year 2024 budget estimates (January-June 2024) budgetary provision is N87,133,384,445.50. Out of this budgetary provision, Personnel Cost is N32,642,946,739.50 Overhead Cost is N39,030,616,916 Public Debt Service is N7,550,000,000 and Other Recurrent is N7,909,820,790. However, the actual for the same period was N81,256,012,668.02 representing 93.25% performance. The breakdown is as follows: Personnel Costs is N29,804,943,680.26 with 91.31%, Overhead Cost is N25,778,603,844.02 with 66.05%, Public Debt Service is N12,798,127,686.59 with 169.51% and Other Recurrent is N12,874,337,457.15 with 162.76%.

The half year sectoral allocations in Kogi State Stood at N202,410,565,006.50 for the year 2024 Approved revised Budget Expenditure. A breakdown of allocations to the sectors as total approved revised budgetary provisions are: Administrative N40,344,421,450.50, Economic N87,902,189,479, Law and Justice N8,871,179,904.50 and Social N65,292,774,172.50. The total provisions for the 4 sectors in the second quarter of the year 2024 are N101,205,282,503.25 which is broken into: Administrative - N20,172,210,725.25, Economic - N43,951,094,739.50 Law & Justice - N4,435,589,952.25 and Social - N32,646,387,086.25.

The performance against the half year Revised Budget of 2024 (January - June 2024) stood at N127,167,245,981.84, representing 62.83%. This is broken into the following performances for the half year revised budget: Administrative at N40,666,001,640.18 with 100.80%, Economic at N43,655,628,658.72 with 49.66%, Law & Justice at N4,225,694,755.02 with 47.63% and Social at N38,619,920,927.91 with 59.15%.

Finally, the half year Functional allocation in Kogi State Stood at N202,410,565,006.50 for the year 2024 Approved Revised Budget Expenditure. This is breakdown into 9 main functions of government with their

total approved revised budgetary provisions as: General Public Services N46,783,008,418, Public Order and Safety N9,293,749,613, Economic Affairs N49,232,739,751, Environmental Protection N4,373,728,818, Housing and Community Amenities N27,078,556,460, Health N16,268,183,341.50, Recreation, Culture and Religion N2,787,810,272, Education N28,923,275,076.50 and social protection N17,669,513,256.50. However, the 9 Main Functions of Government have approved revised budgetary provisions for the second quarter of the year 2024 as N101,205,282,503.25 which is broken into General Public Services N23,391,504,209, Public Order and Safety N4,646,874,806.50, Economic Affairs N24,616,369,875.50, Environmental Protection N2,186,864,409, Housing And Community Amenities N13,539,278,230, Health N8,134,091,670.75, Recreation, Culture And Religion N1,393,905,136, Education N14,461,637,538.25 and Social protection N8,834,756,628.25.

The performance against half year revised Budget of 2024 of the function of Government stood at N127,167,245,981.84, representing 62.83%. which is broken down as follow: General Public Services N47,640,414,455.07 with 101.83%, Public Order and Safety N4,531,493,446.92 with 48.76%, Economic Affairs N13,247,585,100.44 with 26.91%, Environmental Protection N1,974,240,333.70 with 45.14%, Housing And Community Amenities N14,747,365,287.83 with 54.46%, Health N4,399,484,630.16 with 27.04%, Recreation, Culture And Religion N1,369,639,339.76 with 49.13%, Education N15,380,510,511.38 with 53.18% and Social protection N23,876,512,876.57 with 135.13%